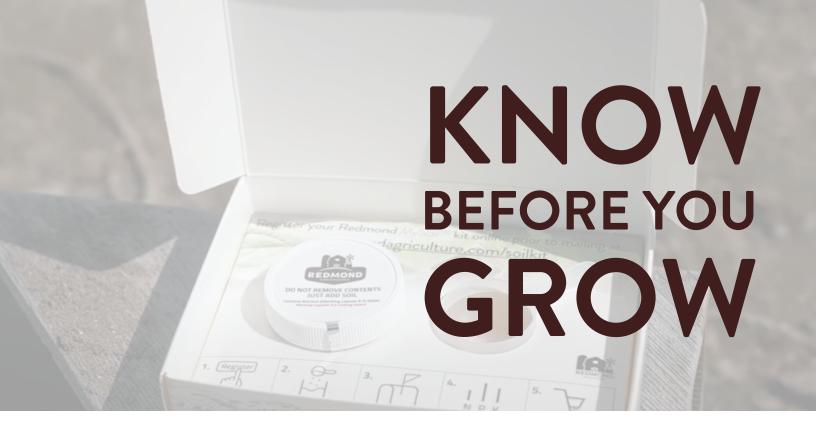

Register your kit online

Collect a composite sample

Mail in sample

Get your results

Follow amending instructions

#### Included in Every Kit

Registration card (with instructions and QR Code link)

Pre-paid, first class USPS return service envelope (with tracking number)

Soil scoop

Sample storage jar (with DI water and nutrient adsorbing capsule)