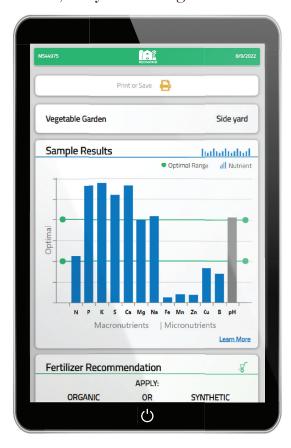

SOIL ANALYSIS

Redmond's soil test kit is simple to use, delivers results in 6-8 days, and provides convenient access to your data on our easy to use dashboard.

#### Fast, Easy to Use Digital Results