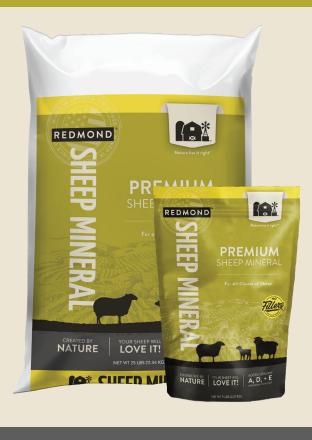

### **REDMOND**

# SHEEP MINERAL

PREMIUM MINERAL SALT

#### SPECIALLY FORTIFIED FOR SHEEP

Fortified with additional calcium, manganese, zinc, and vitamins A, D, + E

**5 lb Pouch**PN # 115624
UPC 758364115624

**25 lb Bag**PN # 118335

UPC 758364118335